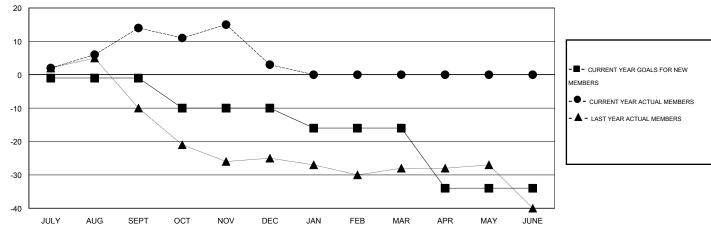

## **LOCATION MICHIGAN**

GMT CA 1

|               |                  | Clubs            |                  |                  | Members               |                    |                                     |                    |                  |
|---------------|------------------|------------------|------------------|------------------|-----------------------|--------------------|-------------------------------------|--------------------|------------------|
|               | RESUL            | TS FOR 2016-2017 |                  |                  | RESULTS FOR 2016-2017 |                    |                                     |                    |                  |
| QUARTER       | NEW CLUB<br>GOAL | NEW CLUBS        | DROPPED<br>CLUBS | NET<br>GAIN/LOSS | QUARTER               | NEW MEMBER<br>GOAL | CHARTER AND<br>NEW MEMBERS<br>ADDED | DROPPED<br>MEMBERS | NET<br>GAIN/LOSS |
| JULY/AUG/SEPT | 0                | 0                | 0                | 0                | JULY/AUG/SEPT         | -1                 | 25                                  | 11                 | 14               |
| OCT/NOV/DEC   | 0                | 0                | 0                | 0                | OCT/NOV/DEC           | -9                 | 15                                  | 26                 | -11              |
| JAN/FEB/MAR   | 0                | 0                | 0                | 0                | JAN/FEB/MAR           | -6                 | 0                                   | 0                  | 0                |
| APR/MAY/JUNE  | 0                | 0                | 0                | 0                | APR/MAY/JUNE          | -18                | 0                                   | 0                  | 0                |

## GOALS AND ACTUAL NEW CLUBS CUMULATIVE

| DROPPED CLUBS: 0  DROPPED MEMBERS |                 | 13 CLUBS OF 38 ADDED 1 OR MORE<br>NEW MEMBERS | GENDER DISTRIBUT  MALE  FEMALE | FION<br>686 (71.01%)<br>280 (28.99%) |     |
|-----------------------------------|-----------------|-----------------------------------------------|--------------------------------|--------------------------------------|-----|
| DECEASED                          | 9               | CLICK HERE FOR HEALTH                         | FAMILY UNIT MEMBERS            |                                      | 200 |
| CLUB CANCELLED 0                  | ASSESSMENT DATA | HEAD OF HOUSEHOLD                             |                                | 98                                   |     |
| OTHER                             | 28              |                                               | HEAD OF HOUSEHOLD              |                                      |     |
| TOTAL                             | 37              |                                               | NON-HEAD OF HOUSEHOLD          | )                                    | 102 |